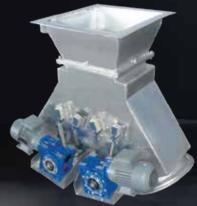

## **WORKING PRINCIPLES**

GED

There are various hatches tor the purpose of unloading, loading, transfer between two conveyors, or tor transfer from conveyor to elevator. The use of these hatches are important and must be mounted correctly to reach the desired capacity.