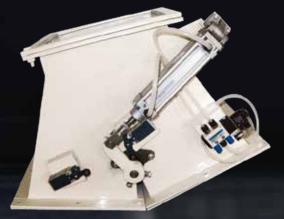

## **WORKING PRINCIPLES**

GED

There are various hatches tor the purpose of unloading, loading, transfer between two conveyors, or tor transfer from conveyor to elevator. The use of these hatches are important and must be mounted correctly to reach the desired capacity.