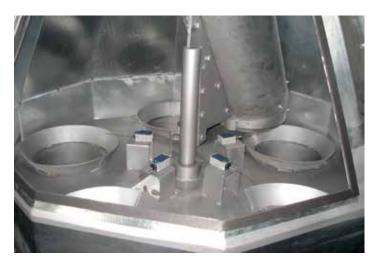

## **WORKING PRINCIPLES**

GED

There are various hatches tor the purpose of unloading, loading, transfer between two conveyors, or tor transfer from conveyor to elevator. The use of these hatches are important and must be mounted correctly to reach the desired capacity.